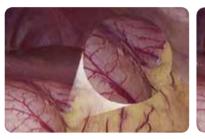

#### Optical Zoom Ensures Less Image Artifact

• Focal length: 14-30mm,2X optical zoom without losing quality

2X optical zoom

2X electronic zoom

### **3-Chip CMOS Powerful Image Processing Device**

Compared with CCD, CMOS has better light sensitivity and less noise. The sensors process the three primary colors separately, presenting more realistic colors and clearer organization details, while realizing zooming and focusing simultaneously.