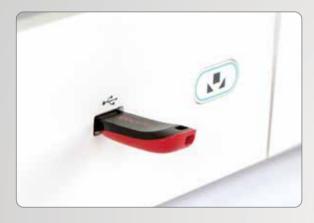

#### **Built-in USB Recording**

- FHD photo capture and video recording
- Convenient sharing and clear projection display on academic events
- Easy recording with just one click
- Meets advertising demands of private animal hospitals