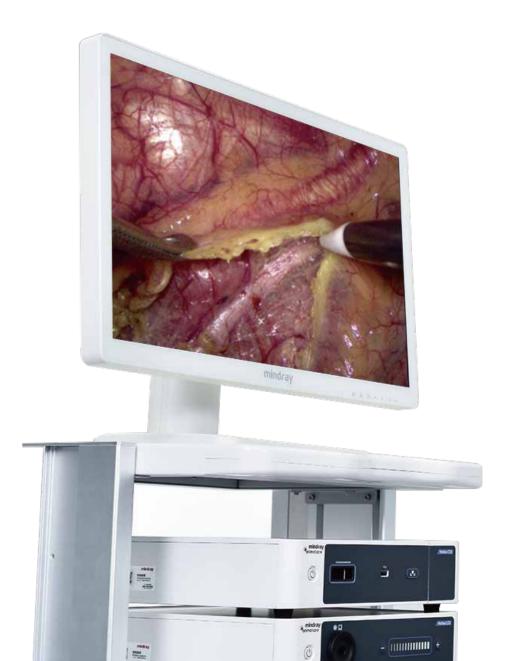

#### 27"Full Optical Bonding Medical Monitor

- Medical standard
- Full sealed: allowing wipe disinfection, prevent moisture getting into the display
- LOCA bonding: Better transparency, anti-glare, 178 degree viewing angle