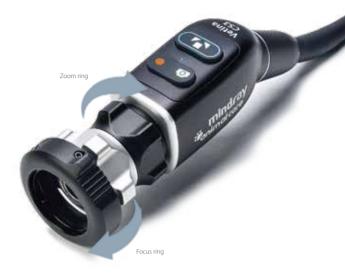

#### Vetina camera head

#### suitable for veterinary practice

- Exclusive design to help keep balance
  Lightweight, reduces surgeon fatigue during long procedures
- IPX7 waterproof rating
  Submersible for cleaning & disinfection

#### Optical Zoom Ensures Less Image Artifact

• Focal length: 14-30mm,2X optical zoom without losing quality

2X optical zoom

2X electronic zoom