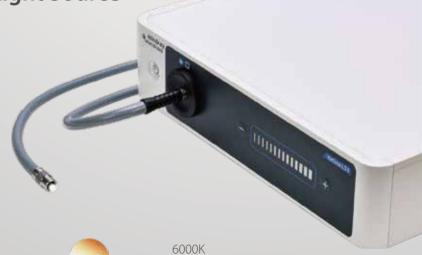

## **Maintenance-free LED Light Source** Vetina LS3

- Equivalent to 300W xenon light source
- Compatible with third-party light cable
- Maintenance-free
- Service life of 10,000 surgeons

LED light source

20000h 10000 surgeons