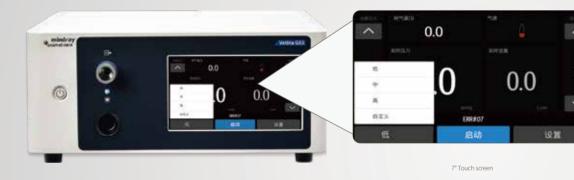

## **Veterinary Insufflator Vetina GS3**

- Mindray's exclusive algorithm provides stable pressure
- Preset values specific for veterinary medicine
- Four insufflation modes available