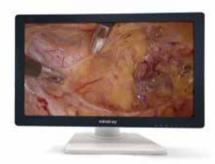

#### 27"Full Optical Bonding Medical Monitor

- Medical standard
- Full sealed: allowing wipe disinfection, prevent moisture getting into the display
- LOCA bonding: Better transparency, anti-glare, 178 degree viewing angle

#### **Optical Bonding Panel Technology**

Suppress the reflection and retraction of light