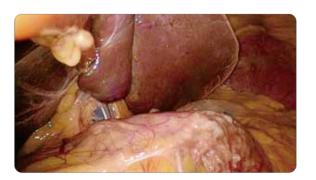

#### Powerful image post-processing technology

- Brightness level adjusts automatically for immediate identification of hemorrhage
- Effectively reduces motion blur
- Image presets for four different procedures