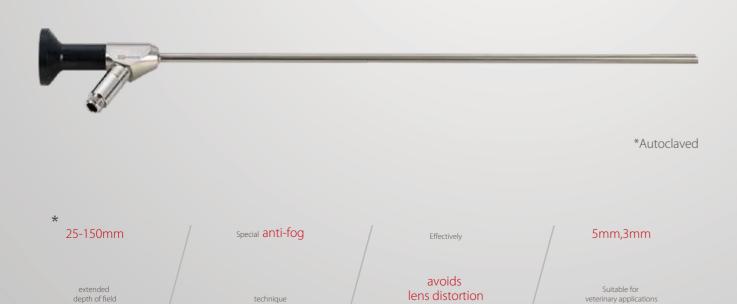

#### **Anti-Fogging HD Endoscope**

#### Optical Zoom Ensures Less Image Artifact

• Focal length: 14-30mm,2X optical zoom without losing quality

2X optical zoom

2X electronic zoom

### **3-Chip CMOS Powerful Image Processing Device**

Compared with CCD, CMOS has better light sensitivity and less noise. The sensors process the three primary colors separately, presenting more realistic colors and clearer organization details, while realizing zooming and focusing simultaneously.