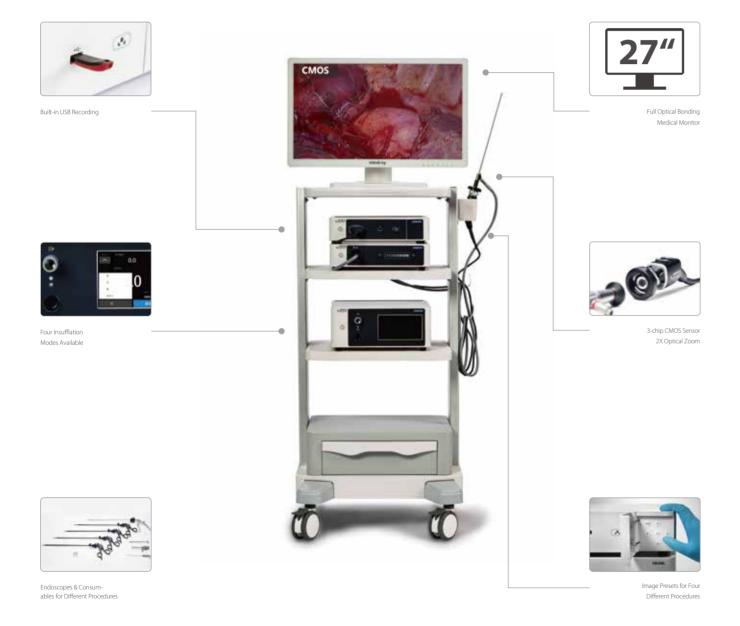

#### **Built-in USB Recording**

- FHD photo capture and video recording
- Convenient sharing and clear projection display on academic events
- Easy recording with just one click
- Meets advertising demands of private animal hospitals

#### 27"Full Optical Bonding Medical Monitor

- Medical standard
- Full sealed: allowing wipe disinfection, prevent moisture getting into the display
- LOCA bonding: Better transparency, anti-glare, 178 degree viewing angle

#### Optical Zoom Ensures Less Image Artifact

• Focal length: 14-30mm,2X optical zoom without losing quality

2X optical zoom

2X electronic zoom

## **Veterinary Insufflator Vetina GS3**

- Mindray's exclusive algorithm provides stable pressure
- Preset values specific for veterinary medicine
- Four insufflation modes available

## **Endoscopes & Consumables For Different Procedures**