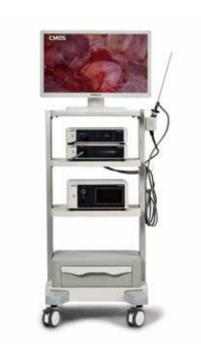

## **Vetina CS3**

Veterinary HD Rigid Endoscopy System

## **Vetina CS3**

Mindray Animal Medical are committed to offering human standard equipment and provides an animal-specific endoscope system with 1080P Full HD imaging by meeting demands of vets.