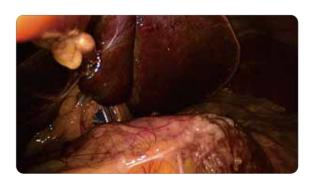

#### Powerful image post-processing technology

- Brightness level adjusts automatically for immediate identification of hemorrhage
- Effectively reduces motion blur
- Image presets for four different procedures