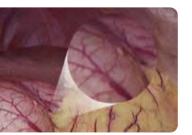

#### Optical Zoom Ensures Less Image Artifact

• Focal length: 14-30mm,2X optical zoom without losing quality

2X optical zoom

2X electronic zoom

### **3-Chip CMOS Powerful Image Processing Device**

Compared with CCD, CMOS has better light sensitivity and less noise. The sensors process the three primary colors separately, presenting more realistic colors and clearer organization details, while realizing zooming and focusing simultaneously.