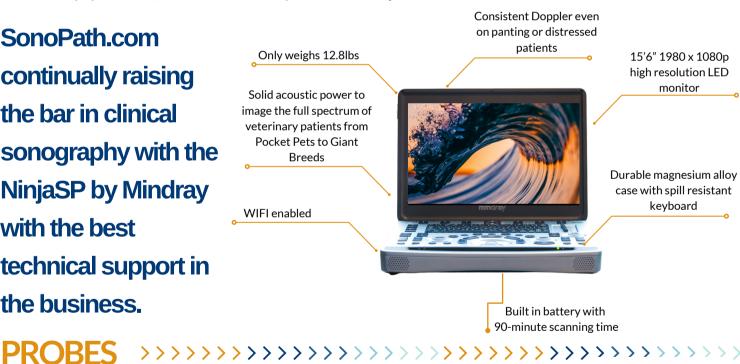

SonoPath.com continually raising the bar in clinical sonography with the NinjaSP by Mindray with the best technical support in the business.

Abdomen C11 Probe: Micronconvex Array

Linear L14 Probe (Ortho): **Linear Array** 