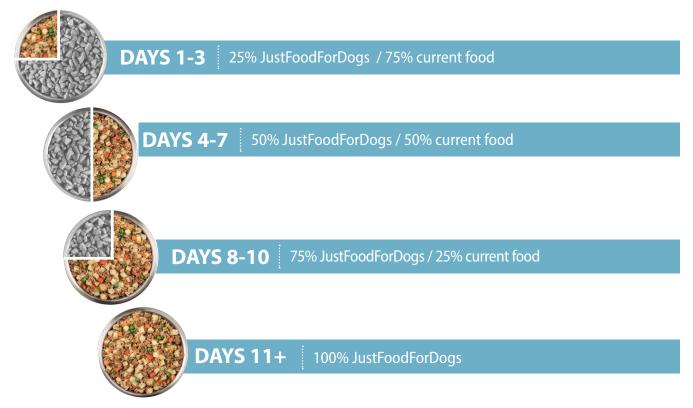

# **TRANSITION** FEEDING GUIDELINES

Every dog is different, and the time required to transition to a fresh whole food diet can vary, especially for dogs who are sensitive to dietary changes. Follow this guide for the smoothest transition.