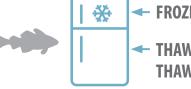

## **STORING & HANDLING**

FROZEN UNOPENED - Good for 18 months

THAWED UNOPENED - Good for 5-6 days
 THAWED OPENED - Use within 3-4 days

← FROZEN UNOPENED - Good up to 1 year

THAWED UNOPENED - Good for 3-4 days
 THAWED OPENED - Use within 2-3 days