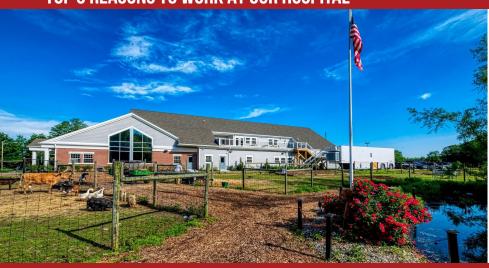

## **ABOUT OUR HOSPITAL**

Mount Laurel Animal Hospital is a privately-owned hospital and was founded in 1976. Our mission has remained the same for over 40 years...

"To serve our community, by providing a family friendly environment, which delivers the highest level of veterinary care available, 24 hours a day.

## **CUTTING EDGE EQUIPMENT & MEDICINE**

Because our team provides every client with an optimal experience, the patronage and loyalty of our clients has allowed us to expand tremendously over the years making us a premier resource for 24/7 veterinary care in Southern New Jersey.

#### Our 25,000 square foot hospital includes:

- 23 Exam Rooms
- 7 Surgery Suites
- CT & MRI
- Rehabilitation & Pain Management Board Room
- **Dedicated ICU**
- Elevator

- Employee Lounge With **Outdoor Deck**
- Event Auditorium
- Expanded Lobby & Parking Lot